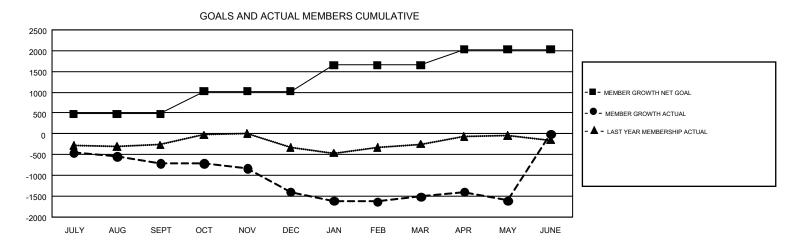

## GMT: HOWARD HUDSON

REPORT DOES NOT INCLUDE CLUBS IN UNDISTRICTED AREAS.

| Clubs<br>RESULTS FOR 2017-2018 |    |   |    | Members<br>RESULTS FOR 2017-2018 |     |       |       |  |
|--------------------------------|----|---|----|----------------------------------|-----|-------|-------|--|
|                                |    |   |    |                                  |     |       |       |  |
| JULY/AUG/SEPT                  | 13 | 6 | 8  | JULY/AUG/SEPT                    | 481 | 1,446 | 1,923 |  |
| OCT/NOV/DEC                    | 18 | 6 | 26 | OCT/NOV/DEC                      | 541 | 1,130 | 1,731 |  |
| JAN/FEB/MAR                    | 17 | 5 | 8  | JAN/FEB/MAR                      | 629 | 1,400 | 1,355 |  |
| APR/MAY/JUNE                   | 17 | 6 | 4  | APR/MAY/JUNE                     | 379 | 934   | 921   |  |