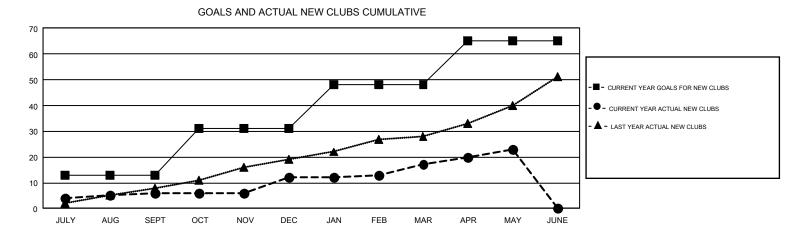

## GMT: HOWARD HUDSON

REPORT DOES NOT INCLUDE CLUBS IN UNDISTRICTED AREAS.

| Clubs<br>RESULTS FOR 2017-2018 |    |   |    | Members<br>RESULTS FOR 2017-2018 |     |       |       |  |
|--------------------------------|----|---|----|----------------------------------|-----|-------|-------|--|
|                                |    |   |    |                                  |     |       |       |  |
| JULY/AUG/SEPT                  | 13 | 6 | 8  | JULY/AUG/SEPT                    | 481 | 1,446 | 1,923 |  |
| OCT/NOV/DEC                    | 18 | 6 | 26 | OCT/NOV/DEC                      | 541 | 1,130 | 1,731 |  |
| JAN/FEB/MAR                    | 17 | 5 | 8  | JAN/FEB/MAR                      | 629 | 1,400 | 1,355 |  |
| APR/MAY/JUNE                   | 17 | 6 | 4  | APR/MAY/JUNE                     | 379 | 934   | 921   |  |